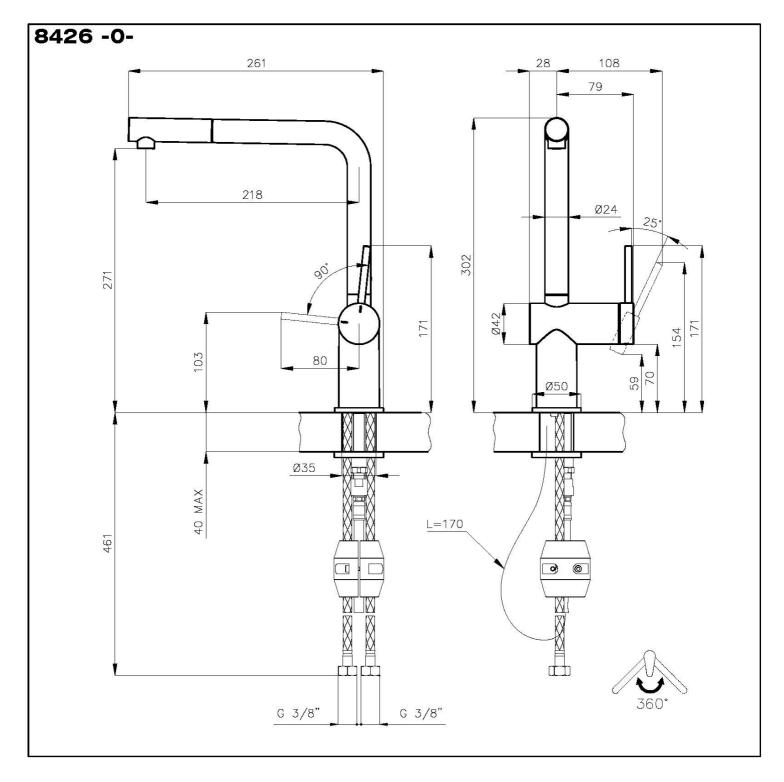

#### DETAILS

| Mixer type          | Single lever mixer tap with rotating barrel and extractable shower head. |
|---------------------|--------------------------------------------------------------------------|
| Coloring            | Gun Metal                                                                |
| Finish              | PVD                                                                      |
| Material            | Brass                                                                    |
| Texture             | Satin                                                                    |
| Rotating angle      | 360°                                                                     |
| Strenghtening plate | ø50mm                                                                    |
| Cartrigde           | With ceramic discs                                                       |
| Mixer hole          | ø35mm                                                                    |

# Foster ==

Max worktop thickness

40mm

#### **TECHNICAL DATA**